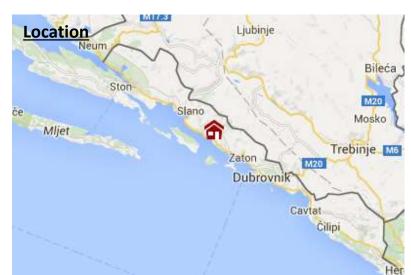

Exterior: spacious terrace with swimming pool and panoramic sea views. Sunloungers, outdoor dining table and chairs, children's swings and playhouse, and BBQ.

Attractions: Charming coastal village Brescine is within easy reach of Dubrovnik. Nearby attractions include the Elaphiti Islands and Mljet National Park.