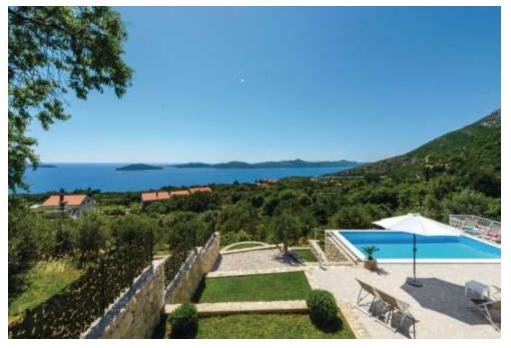

Exterior: spacious terrace with swimming pool and panoramic sea views. Sunloungers, outdoor dining table and chairs, children's swings and playhouse, and BBQ.

Attractions: Charming coastal village Brescine is within easy reach of Dubrovnik. Nearby attractions include the Elaphiti Islands and Mljet National Park.

## Exterior & sea view

Pool area and terrace

Outdoor dining area