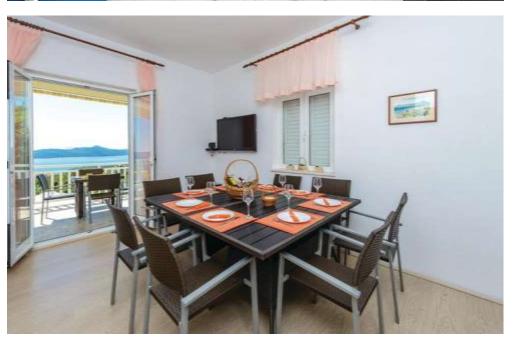

rooms
- Dishwasher
  - Washing machine
- 🗸 🔹 Satellite TV
  - Bed linen & towels
- Internet access Wi-Fi
  - Billiards table, table tennis and dart board
  - Distance to beach: 0.5 km
  - Nearest airport: Dubrovnik (40km)
  - Nearest town: Dubrovnik
  - Distance to town : 18km
  - Nearest shops :Supermarket
  - Distance to shops: 4km
  - Distance to restaurant: 2km

### **Price Bands**

The following are example prices for the dates shown. Additional prices and date bands are available on request.

### 13 – 27 August 2016

Prices are in UK Pounds (£) per week. Rental prices do not include Residence Tax: £ 0.92 (per person per night)

£4495.00

Security deposit: TBC

# Contact us: sales@authenticvillaholidays.com





## Exterior & sea view

Pool area and terrace

Outdoor dining area

# 



Open plan living/dining area

Dining area





# Double bedroom with balcony





Triple bedroom