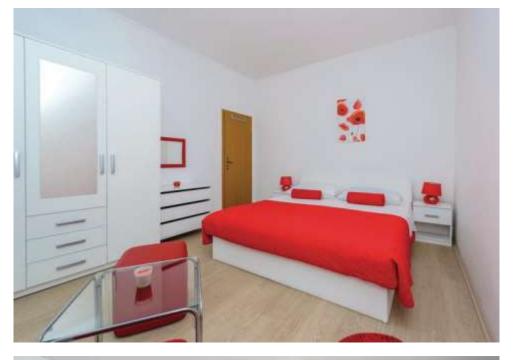

This pretty stone holiday home in Brescine, close to Dubrovnik, consists of three apartments connected by external stairs.

Interior comprises: 2 well equipped open plan living/kitchen/dining rooms 4 double bedrooms, 2 triple bedrooms (one with 1 double and 1 single bed, one with 3 single beds) and 1 single bedroom, plus 3 separate bathrooms with bathtubs. N.B. Top floor apartment has low ceilings – lowest ceiling 160cm.