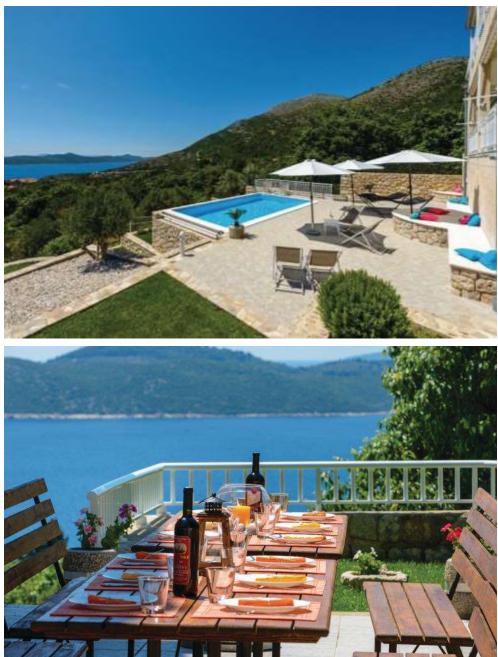

Exterior: spacious terrace with swimming pool and panoramic sea views. Sunloungers, outdoor dining table and chairs, children's swings and playhouse, and BBQ.

Attractions: Charming coastal village Brescine is within easy reach of Dubrovnik. Nearby attractions include the Elaphiti Islands and Mljet National Park.

## Exterior & sea view

Pool area and terrace

Outdoor dining area