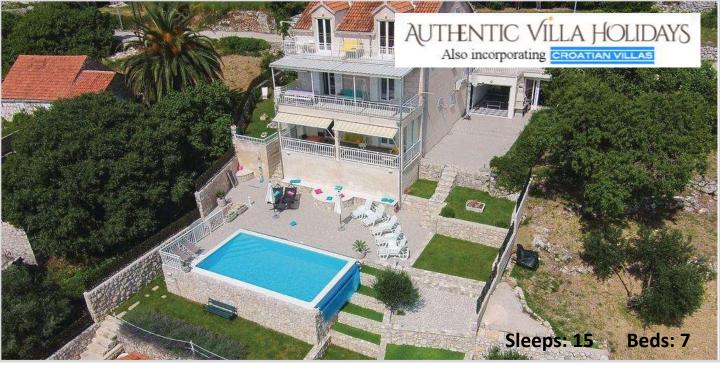

This pretty stone holiday home in Brescine, close to Dubrovnik, consists of three apartments connected by external stairs.

Interior comprises: 2 well equipped open plan living/kitchen/dining rooms 4 double bedrooms, 2 triple bedrooms (one with 1 double and 1 single bed, one with 3 single beds) and 1 single bedroom, plus 3 separate bathrooms with bathtubs. N.B. Top floor apartment has low ceilings – lowest ceiling 160cm.

Exterior: spacious terrace with swimming pool and panoramic sea views. Sunloungers, outdoor dining table and chairs, children's swings and playhouse, and BBQ.

Attractions: Charming coastal village Brescine is within easy reach of Dubrovnik. Nearby attractions include the Elaphiti Islands and Mljet National Park.

- Pool: 30m2
- Terrace & balcony
- Barbecue
- Sun loungers
- Sea views
- Parking 5 cars
- Air conditioning units some rooms
- Dishwasher
  - Washing machine
- 🗸 🔹 Satellite TV
  - Bed linen & towels
- Internet access Wi-Fi
  - Billiards table, table tennis and dart board
  - Distance to beach: 0.5 km
  - Nearest airport: Dubrovnik (40km)
  - Nearest town: Dubrovnik
  - Distance to town : 18km
  - Nearest shops :Supermarket
  - Distance to shops: 4km
  - Distance to restaurant: 2km